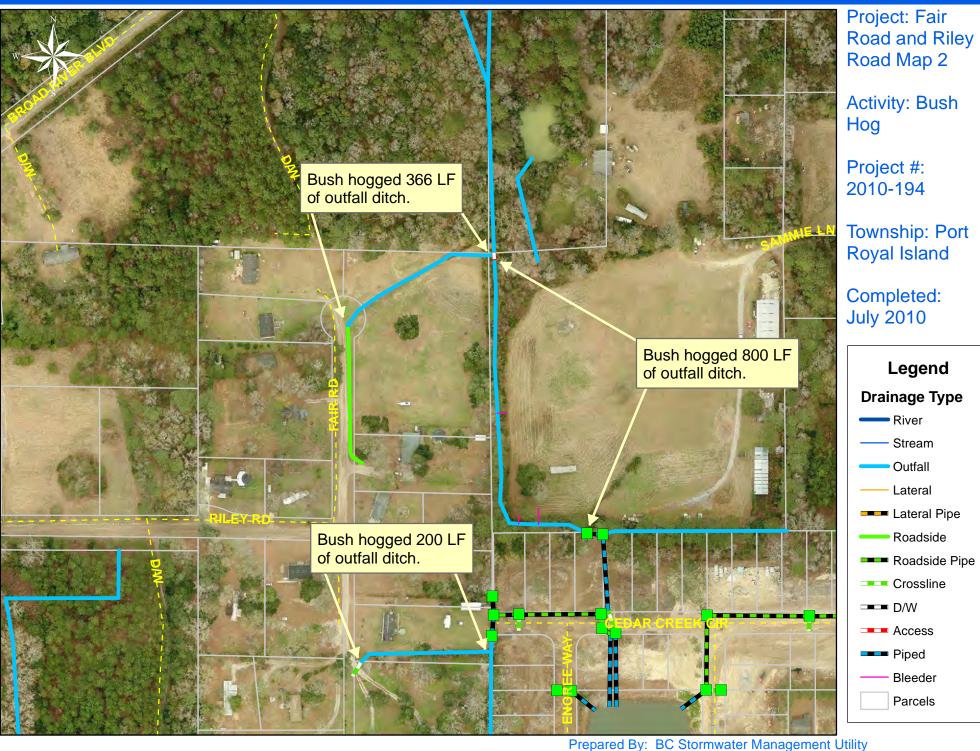

## Beaufort County Public Works Stormwater Infrastructure Project Summary

Project Summary: Fair Road and Riley Road

Project #: 2010-194

Completed: Jul-10

Before

Narrative Description of Project:

Project improved 1,884 L.F. of drainage system. Bush hogged 1,366 L.F of outfall ditch and workshelf. Shinn cut and constructed 518 L.F. of outfall ditch and workshelf. Grubbed 100 L.F. of outfall ditch. Cleaned out 800 L.F. of outfall ditch. Installed (3) bleeder pipe, (1) access pipe and (1) access gate. Installed rip rap and hydroseeded for erosion control.