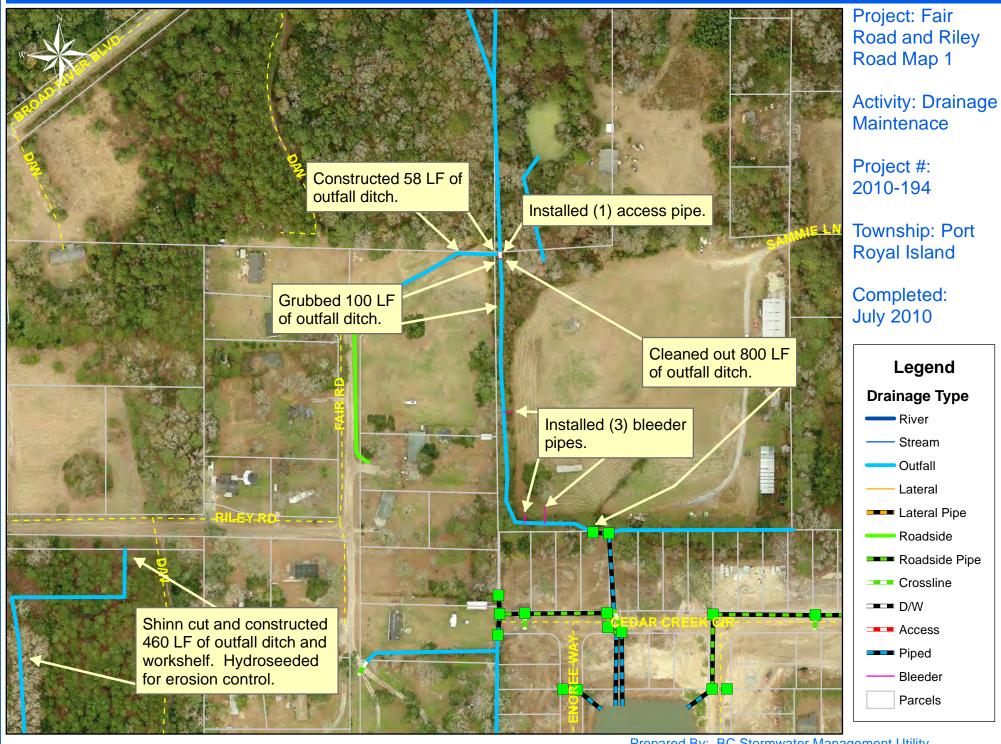

## Beaufort County Public Works Stormwater Infrastructure Project Summary

Project Summary: Fair Road and Riley Road

Project #: 2010-194

Completed: Jul-10

Before

Narrative Description of Project:

Project improved 1,884 L.F. of drainage system. Bush hogged 1,366 L.F of outfall ditch and workshelf. Shinn cut and constructed 518 L.F. of outfall ditch and workshelf. Grubbed 100 L.F. of outfall ditch. Cleaned out 800 L.F. of outfall ditch. Installed (3) bleeder pipe, (1) access pipe and (1) access gate. Installed rip rap and hydroseeded for erosion control.