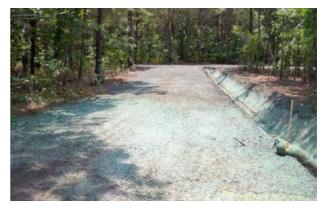

## Beaufort County Public Works Stormwater Infrastructure Project Summary

Project Summary: Fair Road and Riley Road

Project #: 2010-194

Completed: Jul-10

Before

Narrative Description of Project:

Project improved 1,884 L.F. of drainage system. Bush hogged 1,366 L.F of outfall ditch and workshelf. Shinn cut and constructed 518 L.F. of outfall ditch and workshelf. Grubbed 100 L.F. of outfall ditch. Cleaned out 800 L.F. of outfall ditch. Installed (3) bleeder pipe, (1) access pipe and (1) access gate. Installed rip rap and hydroseeded for erosion control.