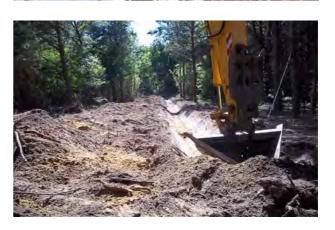

## Beaufort County Public Works Stormwater Infrastructure Project Summary

Project Summary: Fair Road and Riley Road

Project #: 2010-194

Completed: Jul-10

Before

Narrative Description of Project:

Project improved 1,884 L.F. of drainage system. Bush hogged 1,366 L.F of outfall ditch and workshelf. Shinn cut and constructed 518 L.F. of outfall ditch and workshelf. Grubbed 100 L.F. of outfall ditch. Cleaned out 800 L.F. of outfall ditch. Installed (3) bleeder pipe, (1) access pipe and (1) access gate. Installed rip rap and hydroseeded for erosion control.